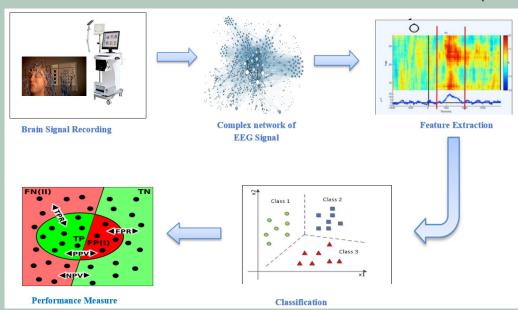

THE IEEE SIGNAL PROCESSING SOCIETY

THE IEEE ULTRASONICS, FERROELECTRICS, AND FREQUENCY CONTROL SOCIETY

2023 VOLUME 16 IRBECCO (ISSN 1937-3333)

Schematic representation of general sequence of steps followed by graph theory based approaches for epileptic seizure detection from brain EEG signals. Image and full caption available from Supriya et al.,