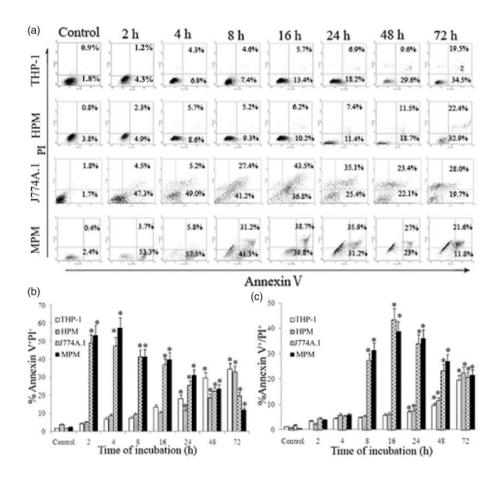

The authors had inadvertently misplaced two panels (panel THP-1/Control and panel THP-1/2 h) in the original 32-panel composite figure in Figure 10. The below new figure has the correct panels.